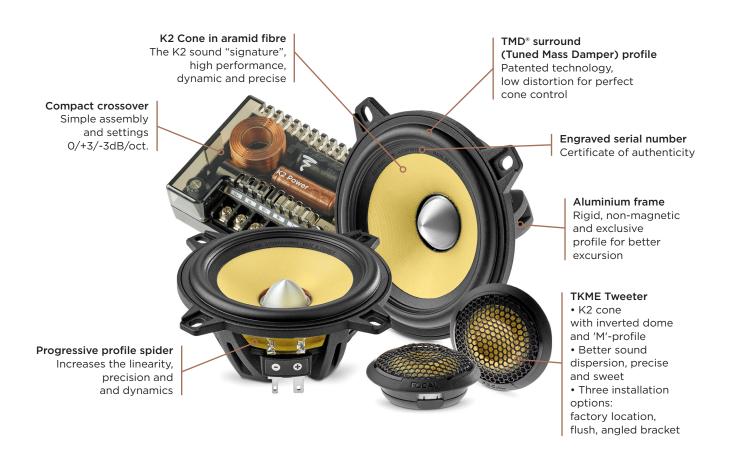

The fourth generation of K2 Power kits, with their emblematic aramid fibre cone, remain true to the precious and distinctive K2 DNA. The speaker drivers combine performance, power and style, whilst including patented innovations to deliver the very best. Designed, developed and manufactured in our workshops in France, the 2-way component kit ES 100 KE takes in-car listening to another level.

## Key points

- Made in France in the Focal workshops
- K2 Cone
- Robust design and high quality materials
- Exceptional power handling
- Aluminium grilles included

| Туре                   | 2-way component kit       |
|------------------------|---------------------------|
| Maximum power          | 120W                      |
| Nominal power          | 60W RMS                   |
| Sensitivity (2.83V/1m) | 90dB                      |
| Frequency response     | 110Hz – 22kHz             |
| mpedance               | 4Ω                        |
| Cone                   | K2 Sandwich               |
| 1idrange               | 4" (100mm)                |
| oice coil diameter     | 3/4" (20mm)               |
| epth                   | 1 <sup>1/2</sup> " (39mm) |
| lagnet                 | Neodymium                 |
| urround                | TMD*                      |
| weeter                 | 'M'-profile               |
| Crossover              | 12/12dB (3.5kHz)          |