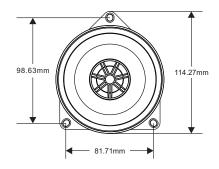

listening at high sound level (above 110dB) can durably damage your hearing.

Listening above 130dB can damage your hearing permanently.

# Highlights

- 60Watts RMS
- 100Watts Peak
- Lightweight Injected Molded Polypropylene Composite Cone
- Cotton Damper delivers higher power handling and deeper bass
- Rubber Surround
- 1/2" Ultra-Smooth Silk Dome Tweeter
- High-Performance Woofer Magnet

#### SPECIFICATION

| Part Number          | M40X / U40X |
|----------------------|-------------|
| System Impedance     | 4Ω          |
| Power Handling (RMS) | 60Watts     |
| Power Handing (MAX)  | 100Watts    |
| Tweeter V.C.Diameter | 20mm        |
| Frequency Response   | 90-22000Hz  |
| Woofer Size          | 100mm (4")  |
| Sensitivity          | 88dB(1W/m)  |

### DIMENSION

M40X





U40X