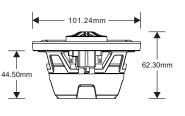

os listening at high sound level (above 110dB) can durably damage your hearing.

Listening above 130dB can damage your hearing permanently.

# Highlights

- 60Watts RMS
- 100Watts Peak
- Lightweight Injected Molded Polypropylene Composite Cone
- Cotton Damper delivers higher power handling and deeper bass
- Rubber Surround
- 1/2" Ultra-Smooth Silk Dome Tweeter
- High-Performance Woofer Magnet

#### SPECIFICATION

| Part Number          | M40X / U40X |
|----------------------|-------------|
| System Impedance     | 4Ω          |
| Power Handling (RMS) | 60Watts     |
| Power Handing (MAX)  | 100Watts    |
| Tweeter V.C.Diameter | 20mm        |
| Frequency Response   | 90-22000Hz  |
| Woofer Size          | 100mm (4")  |
| Sensitivity          | 88dB(1W/m)  |

### DIMENSION

M40X





U40X