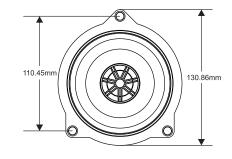

Continuos listening at high sound level (above 110dB) can durably damage your hearing.

Listening above 130dB can damage your hearing permanently.

# Highlights

- 60Watts RMS
- 100Watts Peak
- Lightweight Injected Molded Polypropylene Composite Cone
- Cotton Damper delivers higher power handling and deeper bass
- Rubber Surround
- 1/2" Ultra-Smooth Silk Dome Tweeter
- High-Performance Woofer Magnet

#### SPECIFICATION

| Part Number          | M40X / U40X |
|----------------------|-------------|
| System Impedance     | 4Ω          |
| Power Handling (RMS) | 60Watts     |
| Power Handing (MAX)  | 100Watts    |
| Tweeter V.C.Diameter | 20mm        |
| Frequency Response   | 90-22000Hz  |
| Woofer Size          | 100mm (4")  |
| Sensitivity          | 88dB(1W/m)  |

### DIMENSION

M40X





U40X