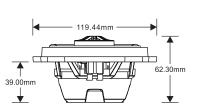

G

Continuos listening at high sound level (above 110dB) can durably damage your hearing.

Listening above 130dB can damage your hearing permanently.

# Highlights

- 60Watts RMS
- 100Watts Peak
- Lightweight Injected Molded Polypropylene Composite Cone
- Cotton Damper delivers higher power handling and deeper bass
- Rubber Surround
- 1/2" Ultra-Smooth Silk Dome Tweeter
- High-Performance Woofer Magnet

#### SPECIFICATION

| Part Number          | M40X / U40X |
|----------------------|-------------|
| System Impedance     | 4Ω          |
| Power Handling (RMS) | 60Watts     |
| Power Handing (MAX)  | 100Watts    |
| Tweeter V.C.Diameter | 20mm        |
| Frequency Response   | 90-22000Hz  |
| Woofer Size          | 100mm (4")  |
| Sensitivity          | 88dB(1W/m)  |

### DIMENSION

M40X





U40X